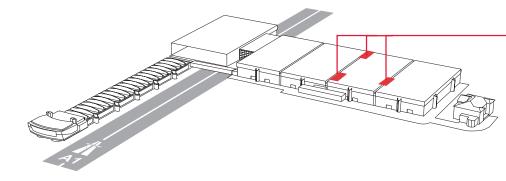

# **SECRETARIATS** 1/2/3

PALEXPO offers 3 secretariats within the Main Entrance Hall, providing additional working space for your events.

### Available as required

Telephone, fax, photocopier, internet, screen, projection

|               | SURFACE<br>(m²) | WIDTH<br>(m) | LENGTH<br>(kg/m²) | USEABLE HEIGHT<br>(m) | FLOOR LOADING<br>(kg/m²) |
|---------------|-----------------|--------------|-------------------|-----------------------|--------------------------|
| Secretariat 1 | 182             | 9.55         | 19.14             | 3.20                  | 500                      |
| Secretariat 2 | 136.5           | 8.25         | 16.65             | 3.20                  | 1'000                    |
| Secretariat 3 | 100             | 6.20         | 15.60             | 4.00                  | 1'000                    |