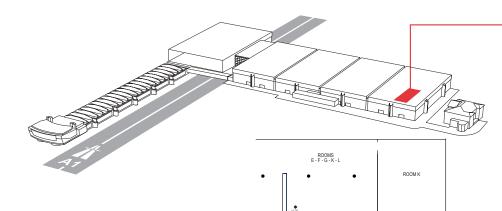

## **OFFICES** 0/1/2/3/4/5/6

#### PALEXPO has 7 offices available within the Conference Centre

- Office 0 on the same level as Rooms A/B/C
- Offices 1 to 4 at the entrance to the Conference Centre
- Offices 5 and 6 on the same level as Rooms E/F/G/K/L

#### Available as required

Telephone, fax, photocopier, internet, screen, projection

|          | SURFACE<br>(m²) | WIDTH<br>(m) | LENGTH<br>(m) | HEIGHT<br>(m) | USEFUL FLOOR LOADING<br>(kg/m²) |
|----------|-----------------|--------------|---------------|---------------|---------------------------------|
| Office 0 | 188             | 9.94         | 19.07         | 2.60          | 1'000                           |
| Office 1 | 22              | 4.67         | 4.71          | 2.15          | 500                             |
| Office 2 | 21.5            | 4.67         | 4.60          | 2.15          | 500                             |
| Office 3 | 44              | 4.67         | 9.44          | 2.15          | 500                             |
| Office 4 | 80              | 8.12         | 9.47          | 2.15          | 500                             |
| Office 5 | 33              | 4.67         | 7.10          | 2.90          | 500                             |
| Office 6 | 33              | 4.67         | 7.10          | 2.90          | 500                             |