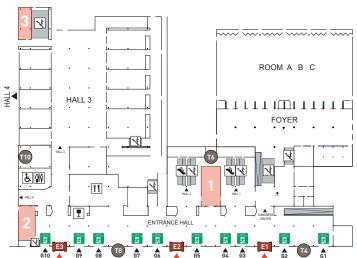

# **SECRETARIATS** 1/2/3

PALEXPO offers 3 secretariats within the Main Entrance Hall, providing additional working space for your events.

#### Included in rental charges

- office furniture: tables, chairs and waste paper baskets
- daily cleaning of the premises

### Available as required

Telephone, fax, photocopier, internet, screen, projection

|               | SURFACE<br>(m²) | WIDTH<br>(m) | LENGTH<br>(kg/m²) | USEABLE HEIGHT<br>(m) | FLOOR LOADING<br>(kg/m²) |
|---------------|-----------------|--------------|-------------------|-----------------------|--------------------------|
| Secretariat 1 | 182             | 9.55         | 19.14             | 3.20                  | 500                      |
| Secretariat 2 | 136.5           | 8.25         | 16.65             | 3.20                  | 1'000                    |
| Secretariat 3 | 100             | 6.20         | 15.60             | 4.00                  | 1'000                    |