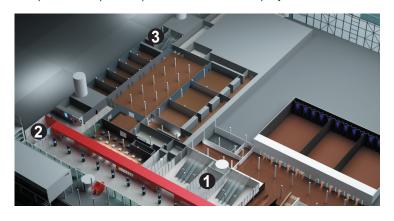

# **SECRETARIATS** 1/2/3

PALEXPO offers 3 secretariats within the Main Entrance Hall, providing additional working space for your events.

### Available as required

Telephone, fax, photocopier, internet, screen, projection

|               | SURFACE<br>(m²) | WIDTH<br>(m) | LENGTH<br>(kg/m²) | USEABLE HEIGHT<br>(m) | FLOOR LOADING<br>(kg/m²) |
|---------------|-----------------|--------------|-------------------|-----------------------|--------------------------|
| Secretariat 1 | 182             | 9.55         | 19.14             | 3.20                  | 500                      |
| Secretariat 2 | 136.5           | 8.25         | 16.65             | 3.20                  | 1'000                    |
| Secretariat 3 | 100             | 6.20         | 15.60             | 4.00                  | 1'000                    |