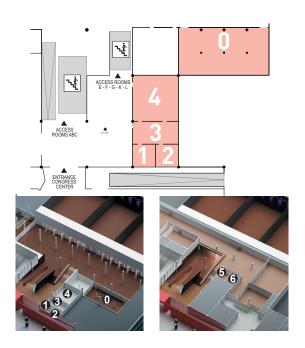

## **OFFICES** 0/1/2/3/4/5/6

#### PALEXPO has 7 offices available within the Conference Centre

- Office 0 on the same level as Rooms A/B/C
- Offices 1 to 4 at the entrance to the Conference Centre
- Offices 5 and 6 on the same level as Rooms E/F/G/K/L

#### Available as required

Telephone, fax, photocopier, internet, screen, projection

|          | SURFACE<br>(m²) | WIDTH<br>(m) | LENGTH<br>(m) | HEIGHT<br>(m) | USEFUL FLOOR LOADING<br>(kg/m²) |
|----------|-----------------|--------------|---------------|---------------|---------------------------------|
| Office 0 | 188             | 9.94         | 19.07         | 2.60          | 1'000                           |
| Office 1 | 22              | 4.67         | 4.71          | 2.15          | 500                             |
| Office 2 | 21.5            | 4.67         | 4.60          | 2.15          | 500                             |
| Office 3 | 44              | 4.67         | 9.44          | 2.15          | 500                             |
| Office 4 | 80              | 8.12         | 9.47          | 2.15          | 500                             |
| Office 5 | 33              | 4.67         | 7.10          | 2.90          | 500                             |
| Office 6 | 33              | 4.67         | 7.10          | 2.90          | 500                             |