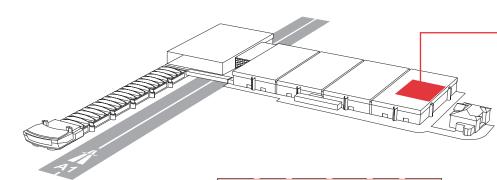

# ROOMS A/B/C

When combined, Rooms A, B and C can accommodate up to 2'500 participants. The rooms can be separated in 30 minutes using mobile partition walls enabling an optimum sound insulation for up to three parallel sessions.

#### **Features**

| area (m2)          | 2'300 |
|--------------------|-------|
| length (m)         | 66.50 |
| width (m)          | 32.00 |
| useable height (m) | 5.50  |
| capacity (persons) | 2'500 |

### Combination and subdivision

- combined A/B/C, maximum capacity: 2'500 seats, theatre-style
- combined A/B or B/C, maximum capacity per room: 1'500 seats, theatre-style
- separated A, B or C, maximum capacity per room: 2 x 800 and 1 x 650 seats, theatre-style