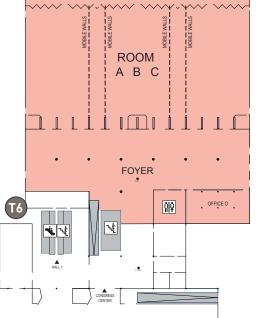

# ROOMS A/B/C

When combined, Rooms A, B and C can accommodate up to 2'500 participants. The rooms can be separated in 30 minutes using mobile partition walls enabling an optimum sound insulation for up to three parallel sessions.

Cocktails, coffee breaks, receptions or displays can be held in the foyer in front of the rooms.

## CONFERENCE FACILITIES

PALEXPO features 16 meeting rooms with a total capacity of 5'000 seats. Participants also be seated in conference rooms can be built within the exhibition halls. All rooms are linked by fiber optic cable, 100 Mbps copper and cable TV networks.