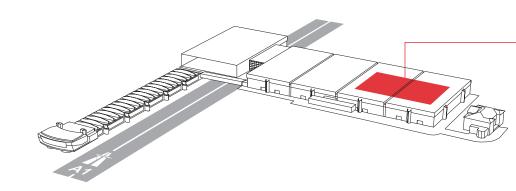

# ROOMS A/B/C

When combined, Rooms A, B and C can accommodate up to 2'500 participants. The rooms can be separated in 30 minutes using mobile partition walls enabling an optimum sound insulation for up to three parallel sessions.

#### **Features**

| area (m2)          | 2'300 |
|--------------------|-------|
| length (m)         | 66.50 |
| width (m)          | 32.00 |
| useable height (m) | 5.50  |
| capacity (persons) | 2'500 |

### Combination and subdivision

- combined A/B/C, maximum capacity: 2'500 seats, theatre-style
- combined A/B or B/C, maximum capacity per room: 1'500 seats, theatre-style
- separated A, B or C, maximum capacity per room: 2 x 800 and 1 x 650 seats, theatre-style