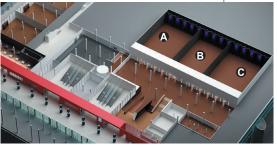

# ROOMS A/B/C

When combined, Rooms A, B and C can accommodate up to 2'500 participants. The rooms can be separated in 30 minutes using mobile partition walls enabling an optimum sound insulation for up to three parallel sessions.

### Combination and subdivision

- combined A/B/C, maximum capacity: 2'500 seats, theatre-style
- combined A/B or B/C, maximum capacity per room: 1'500 seats, theatre-style
- separated A, B or C, maximum capacity per room: 2 x 800 and 1 x 650 seats, theatre-style