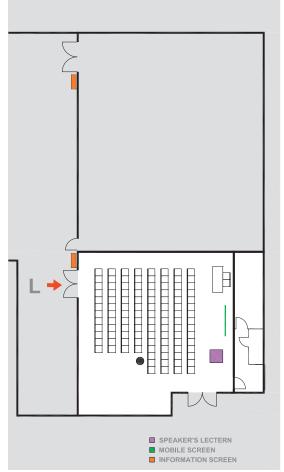

## ROOM L

Located on the mezzanine level, Room L seats up to 100 persons.

#### **Features**

| area (m2)          | 140   |
|--------------------|-------|
| width (m)          | 11.90 |
| length (m)         | 10.70 |
| useable height (m) | 3.00  |
| capacity (persons) | 100   |

SPEAKER'S LECTERN
MOBILE SCREEN
INFORMATION SCREEN