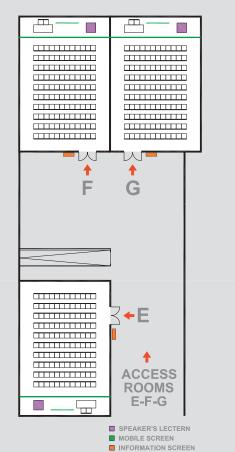

### ROOMS E/F/G

Located on the mezzanine level, Rooms E/F/G can each seat up to 120 people.

SPEAKER'S LECTERN
MOBILE SCREEN
INFORMATION SCREEN