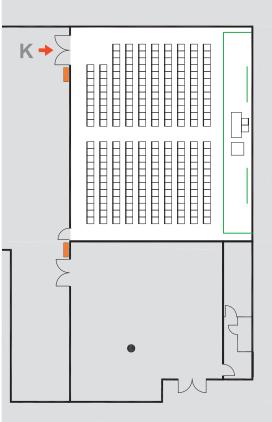

# ROOM K

#### Located on the mezzanine level, Room K seats up to 230 people.

240

#### **Features**

- 📕 area (m2)
- width (m) 14.15
- length (m) 16.70
- useable height (m) 3.00
- capacity (persons)230

SPEAKER'S LECTERN
MOBILE SCREEN
INFORMATION SCREEN