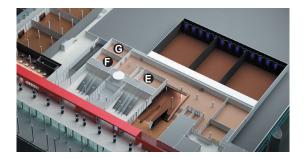

### ROOMS E/F/G

Located on the mezzanine level, Rooms E/F/G can each seat up to 120 people.